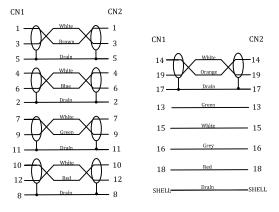

#### Conductor 1 (5 pairs)

| Conductor Type: | 30AWG Bare Copper               |
|-----------------|---------------------------------|
| Insulation:     | Foamed PE                       |
| Color:          | Brown/White, Blue/White, Green/ |
|                 | White, Red/White, Orange/White  |
| Drain Wire:     | 30AWG Bare Copper               |
| Shield:         | Aluminum Foil+Mylar             |
|                 | 100% Coverage                   |
|                 |                                 |

#### **Conduct 2 (4 cores)**

| Conductor Type: | 30AWG Bare Copper       |
|-----------------|-------------------------|
| Insulation:     | HDPE                    |
| Color:          | Green, White, Grey, Red |
|                 |                         |
|                 |                         |
| Shield:         | Aluminum Foil+Mylar     |
|                 | 100% Coverage           |
|                 |                         |
|                 |                         |