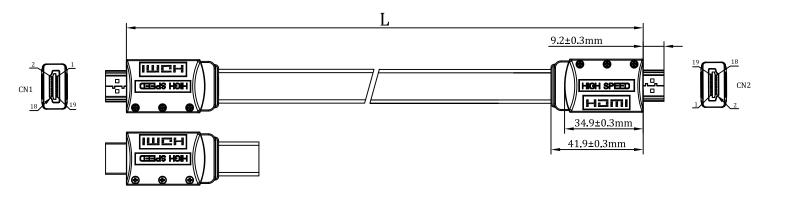

# UMACABLE HIGH QUALITY FLAT HDMI CABLE WITH METAL HOUSING

Diagram

Construction

#### **Connector 1**

Connector Type: PIN Construction: Plating: Injection:

#### **Overall**

Drain Wire: Foil Shield:

Braided Shield: Jacket: OD: 30AWG Copper Clad Steel Aluminum Foil+Mylar 100% Coverage No PVC 12±0.2mm\*2.7±0.2mm

HDMI Type A Male

Phosphor Copper 1 μm Gold

Zinc Alloy

#### **Connector 2**

| HDMI Type A Male |
|------------------|
| Phosphor Copper  |
| 1 µm Gold        |
| Zinc Alloy       |
|                  |