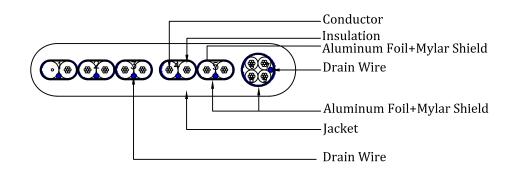

# UMACABLE HIGH QUALITY FLAT HDMI CABLE WITH METAL HOUSING

Diagram

Construction

## UMACABLE HIGH QUALITY FLAT HDMI CABLE WITH METAL HOUSING

#### Conductor 1 (5 pairs)

| Conductor Type: | 30AWG Bare Copper               |
|-----------------|---------------------------------|
| Insulation:     | Foamed PE                       |
| Color:          | Brown/White, Blue/White, Green/ |
|                 | White, Red/White, Orange/White  |
| Drain Wire:     | 30AWG Bare Copper               |
| Shield:         | Aluminum Foil+Mylar             |
|                 | 100% Coverage                   |
|                 |                                 |

#### **Overall**

Drain Wire: Foil Shield:

Braided Shield: Jacket: OD: 30AWG Copper Clad Steel Aluminum Foil+Mylar 100% Coverage No PVC 12±0.2mm\*2.7±0.2mm

HDMI Type A Male

Phosphor Copper 1 μm Gold

Zinc Alloy

#### **Conduct 2 (4 cores)**

| Conductor Type: | 30AWG Bare Copper       |
|-----------------|-------------------------|
| Insulation:     | HDPE                    |
| Color:          | Green, White, Grey, Red |
|                 |                         |
|                 |                         |
| Shield:         | Aluminum Foil+Mylar     |
|                 | 100% Coverage           |
|                 |                         |
|                 |                         |