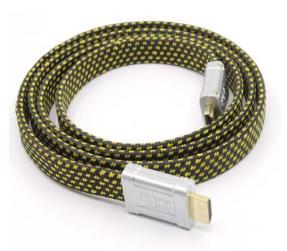

## **SPECIFICATION SHEET**

## UMACABLE HIGH QUALITY FLAT HDMI CABLE WITH METAL HOUSING

### ITEM NO.: UMHD1012





### **KEY FEATURES:**

- High Speed HDMI Cable with Ethernet
- Durable and protective Metal housing Connectors
- Flat cable design make the cabling easier at tight spaces
- Enables transmission of High Dynamic Range (HDR) video
- Bandwidth up to 18Gbps
- 3D video, Deep Color and x.v. Color™
- Dolby® True HD, DTS-HD Master Audio and up to 32 audio channels for a multi-dimensional immersive audio experience
- Up to 1536kHz audio sample frequency for the highest audio fidelity
- Simultaneous delivery of dual video streams to multiple users on the same screen
- Simultaneous delivery of multi-stream audio to multiple users (up to 4)
- Support for the wide angle theatrical 21:9 video aspect ratio
- Dynamic synchronization of video and audio streams
- CEC extensions for control of consumer el